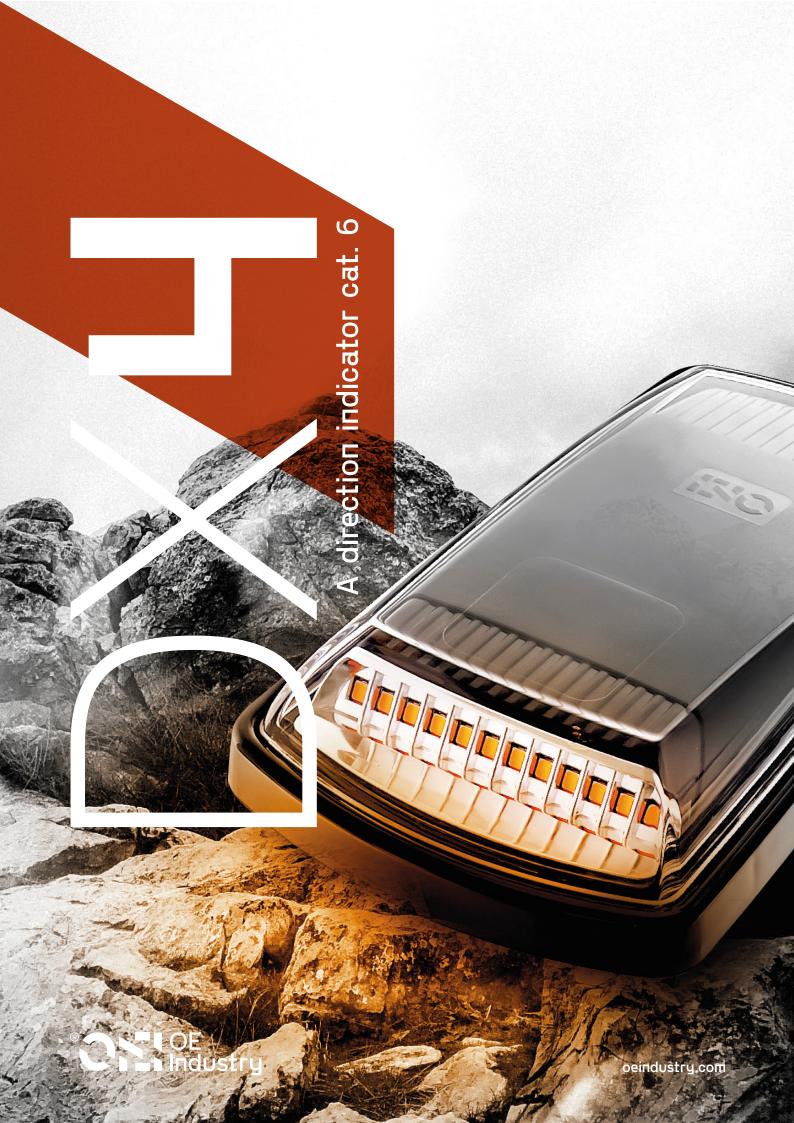

## IN THE RIGHT DIRECTION ONLY

A direction indicator is an essential component of every vehicle. The key value, sufficient visibility of the vehicle, isrequired as a warning and warning lamp. This is why we developed at OE Industry another model of the side indicator, of the category 6, in our new line Next.

The name "Next" stands for a new — even more subtle — style.

Category 6 — indicates that the direction indicator lamp has been manufactured for vehicles with a length of more than 6 metres. The DX4 version is a modern character and a timeless guarantee of absolute security.

There are no compromises at OE Industry. Expect more and more.