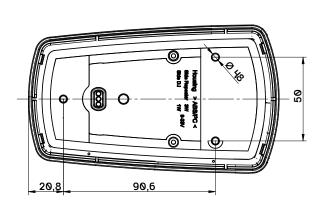

| Catalog number:  | OEI532003625_D - black  |
|------------------|-------------------------|
|                  | OEI532003625_I - silver |
| Model:           | DX4                     |
| Source of light: | LED                     |
| Dimensions:      | 149x83 mm               |
| Voltage:         | 10-30 V                 |
| Connection:      | Cable 210 mm            |
| IP rating:       | IP67                    |
| Approvals:       | FCF R10 R148            |