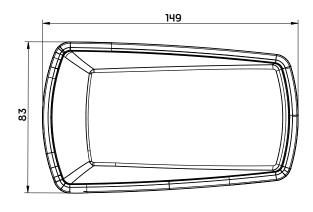

| Catalog number:  | OEI532003625_D - black  |
|------------------|-------------------------|
|                  | OEI532003625_I - silver |
| Model:           | DX4                     |
| Source of light: | LED                     |
| Dimensions:      | 149x83 mm               |
| Voltage:         | 10-30 V                 |
| Connection:      | Cable 210 mm            |
| IP rating:       | IP67                    |
| Approvals:       | FCF R10 R148            |